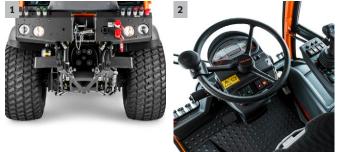

- Flexible use and large selection of powerful implements.
- Two standard attachment areas (front/rear) and a 3rd attachment area for articulated implements.

## 2 Ergonomic and comfortable cab

- Optimal room climate in all weathers with air-conditioning, heating, and rotating air nozzles.
- 360° panoramic view for unobstructed view of working area and safe manoeuvring.