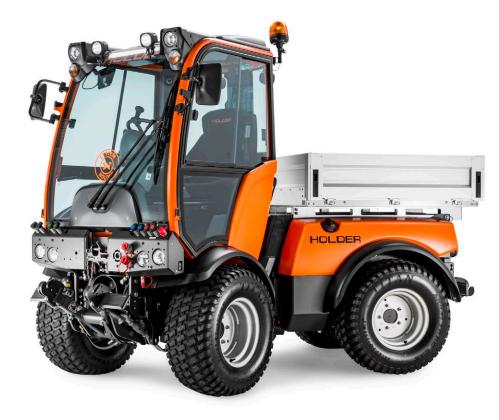

## C 70 SC Multi-functional system vehicle

Enormous traction and high efficiency make the C 70 SC implement carrier a powerful allrounder in year-round use.

1 High variability for vehicle types, construction and expansion options

- Flexible use and large selection of powerful implements.
- Two standard attachment areas (front/rear) and a 3rd attachment area for articulated implements.