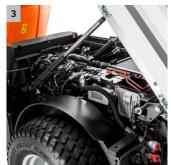

## 3 Very easy servicing

- Hydraulically tiltable engine compartment cover allows tilting with articulated machine.
- Tanks can be swivelled out on both sides for easy cleaning and service access.