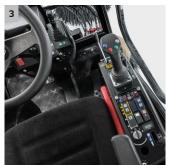

#### 3 Ergonomic joystick control

- Intuitive control of implements. For jerk-free and gentle movements.
- Reduces the number of operating elements in the cab.