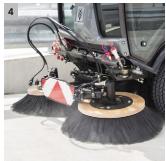

### 4 Sweeping system developed for municipal use

- Sweeping system with optional water circulation system. Available either ex works or as subsequent accessory.
- Ideal for cleaning footpaths with a sweeping width from 900 to 1400 mm and a container size of 500 litres.