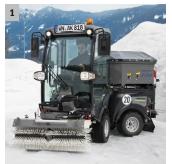

### 4 Sweeping system developed for municipal use

- Sweeping system with optional water circulation system. Available either ex works or as subsequent accessory.
- Ideal for cleaning footpaths with a sweeping width from 900 to 1400 mm and a container size of 500 litres.