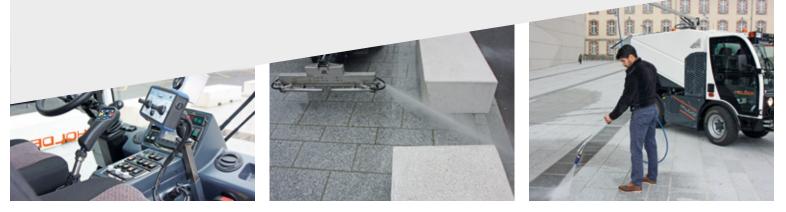

#### MANUAL OPERATION OPTIONS

- 360° pivoting stainless steel hose holder, installed on the roof, incl. 12 m high-pressure hose
- Stainless steel spray lance with flow regulator and holder

#### HYBRID KIT FOR MANUAL OPERATION OPTION

- 🙂 Two 24 V lithium batteries with 300 Ah
- ⓒ Can be charged by an alternator or 220 V socket

#### HIGH-PRESSURE OPTIONS FOR MANUAL OPERATION

- 150 or 200 bar high-pressure pump
- Manual high-pressure stainless steel cleaning hood with three integrated rotating arms and a holder on the tank
- Double-jet high-pressure lance with pressure regulation and holder