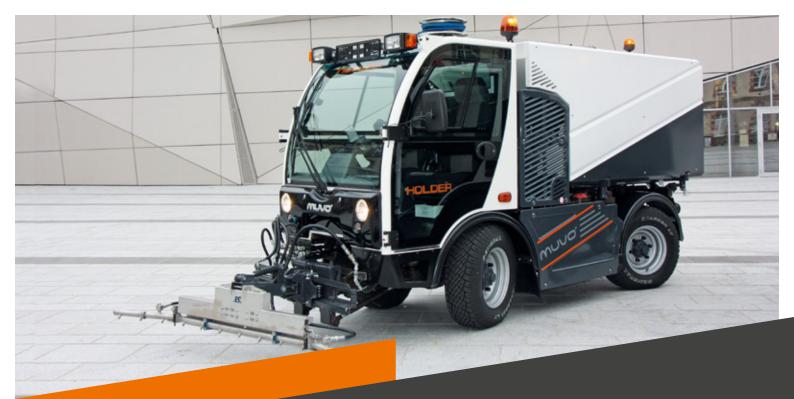

# WASHING WITH AN ENORMOUS RANGE

THE NEW WASHING SYSTEM CRISTAL – CH 3000 LP FOR THE HOLDER MUVO

| CO1     |  | 1/01        | .UME |
|---------|--|-------------|------|
| ( ( ) ) |  | <b>V/11</b> |      |
|         |  | VUI         |      |
|         |  |             |      |

#### **CARRIER VEHICLE**

- Versatile system vehicle for cleaning all surfaces:
  Pavements, streets, parking spaces and public spaces
- Easy to manoeuvre thanks to 4-wheel steering and
  crab steering
- The "Hybrid" option enables you to work quietly and represents outstanding sustainability

#### WASHING UNIT

- U-shaped stainless steel washing bar with two independent side arms
- 🗋 Telescopic washing bar up to an operating width of 3100 mm
- L/R side nozzles for cleaning under obstacles