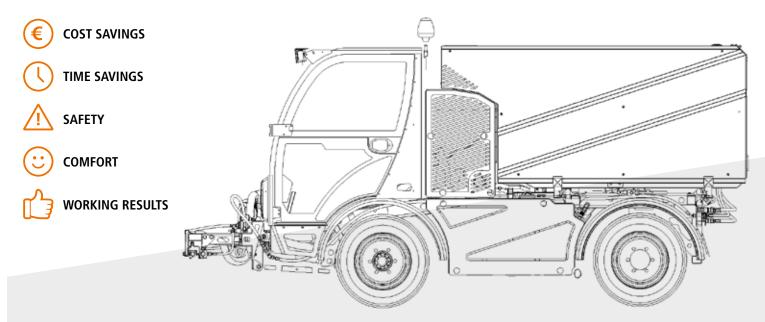

# WASHING WITH AN ENORMOUS RANGE

THE NEW WASHING SYSTEM CRISTAL – CH 3000 LP FOR THE HOLDER MUVO

| CO1     |  | 1/01        | .UME |
|---------|--|-------------|------|
| ( ( ) ) |  | <b>V/11</b> |      |
|         |  | VUI         |      |
|         |  |             |      |

#### **CARRIER VEHICLE**

- Versatile system vehicle for cleaning all surfaces:
  Pavements, streets, parking spaces and public spaces
- Easy to manoeuvre thanks to 4-wheel steering and
  crab steering
- The "Hybrid" option enables you to work quietly and represents outstanding sustainability

#### WATER TANK

- \land Robust aluminium tank
- ${}^{igodelet}$  The large water capacity and the high water flow rate
- () ensure an enormous operating range

#### WASHING UNIT

- U-shaped stainless steel washing bar with two independent side arms
- 🗋 Telescopic washing bar up to an operating width of 3100 mm
- L/R side nozzles for cleaning under obstacles