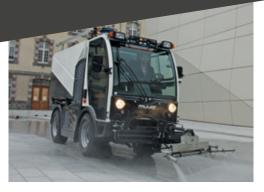

#### **CARRIER VEHICLE**

- Versatile system vehicle for cleaning all surfaces:
  Pavements, streets, parking spaces and public spaces
- Easy to manoeuvre thanks to 4-wheel steering and
  crab steering
- The "Hybrid" option enables you to work quietly and represents outstanding sustainability

#### WASHING UNIT

- U-shaped stainless steel washing bar with two independent side arms
- 🗋 Telescopic washing bar up to an operating width of 3100 mm
- L/R side nozzles for cleaning under obstacles