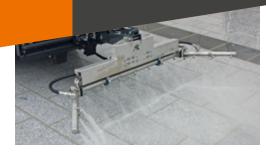

#### WASHING UNIT

- U-shaped stainless steel washing bar with two independent side arms
- 🗋 Telescopic washing bar up to an operating width of 3100 mm
- L/R side nozzles for cleaning under obstacles