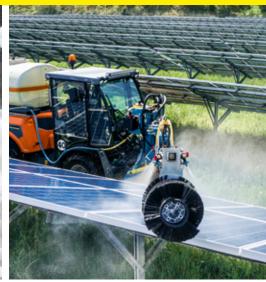

### More than just sweeping

You can extend the spectrum of use of your MC 80 with various attachment kits: 3rd side brush, weed brush, wander hose or high-pressure cleaner. Thanks to the clever hydraulics system, weed removal and pick-up are possible in one step, for example.

### Unlimited versatility

Via the coupling triangle you can fit the 3<sup>rd</sup> side brush or a weed brush directly on the mounting of the two-brush system. The 3<sup>rd</sup> side brush extends the maximum sweeping width to over 2.2 metres. Or use the 3<sup>rd</sup> brush for cleaning at different heights, e.g. street and kerb. Weeds on roads and pavements stand no chance with the weed brush. Unique to this vehicle class is the simultaneous removal of weeds, sweeping and vacuuming in a single step. As a result, you work extremely neatly and efficiently.