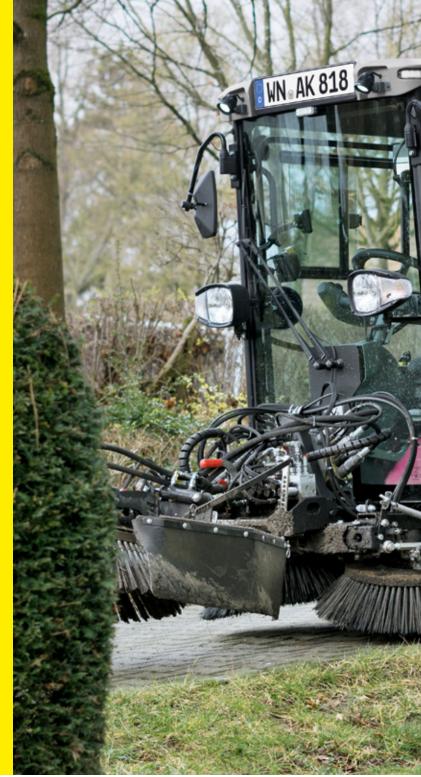

# ROBUST. COMPACT. EFFICIENT.

Comfortable large cab \_\_\_\_ with 360° panoramic view

**Compact dimensions** 

State-of-the-art diesel technology\*

Individual brush control and lift

Prepared for different attachment kits (e.g. weed brush)

# EXACTLY WHAT YOU NEED.

Our municipal sweepers combine compact dimensions with robust quality and a powerful drive with superb environmental friendliness. The logical operating concept is intuitive. The neat and comfortable large cab provides lots of comfort all year round. Thanks to the various attachment kits and the quick access to all service components, you complete all work quickly and efficiently.

### Incredibly compact

For applications in urban areas the compactness of the vehicle is a decisive factor and advantage. We designed our municipal machines as narrow, short and low as is technically possible. We also kept the centre of gravity and the access point very low.

#### More than meets the eye behind the large flap

With our MC 80 the suction mouth with the automatic coarse dirt flap is protected within the wheel contour of the front wheels. Large items and dirt, such as plastic bottles, are automatically collected. When reversing, the suction mouth is automatically hydraulically lifted. This technology practically eliminates any risk of collision damage.