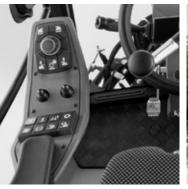

### A comfortable workstation

To be honest, we are very proud of the cabs in our municipal machines. The low access point on both sides ensures you get the working day off to a good start. In the cab you enjoy a pleasant atmosphere with lots of space, neatly arranged controls and practical equipment details: windows that open on both sides, bottle holder, USB charging points and an optional lockable storage compartment or air suspension seat with integrated document compartment. From the cab you have a 360° panoramic view for enhanced safety. Thanks to the innovative all-round ventilation system you enjoy a pleasant inner climate in all weather conditions. You can adjust and monitor all machine data and functions on the intuitive multifunctional display. If you opt for the suction mouth rear view camera, you see its image on a separate 5" display. Our MC 80 was awarded the AGR quality label (Aktion gesunder Rücken e.V.) for its exceptional ergonomics.

### Intuitive operation. In every detail

Our MC 80 vacuum sweeper has a towed parallelogramguided two-brush system with individual brush control. You can set and adjust many sweeping parameters, e.g. the speed of the brushes. The brushes themselves can be controlled separately using 2 joysticks. This means you can move the brush to the side or lift it. Using the ECO button you can restore the last used settings upon restart at the push of a button. This way you save lots of time again and again.