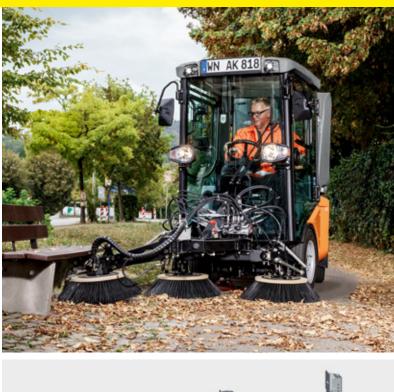

### PERFECT SWEEPING - NOT ONLY IN THE CITY CENTRE

The MC 80 vacuum sweeper: comfortable, manoeuvrable, environmentally friendly

### TAKES EVERYTHING AS IT COMES.

For the professional performance of your municipal tasks you need the right machine at the right time in the right place. You are ideally prepared with Kärcher municipal machines. Our MC 80 vacuum sweeper has precisely the power, flexibility and environmental friendliness that you need.

# ROBUST. COMPACT. EFFICIENT.

Comfortable large cab \_\_\_\_ with 360° panoramic view

**Compact dimensions** 

State-of-the-art diesel technology\*

Individual brush control and lift

Prepared for different attachment kits (e.g. weed brush)