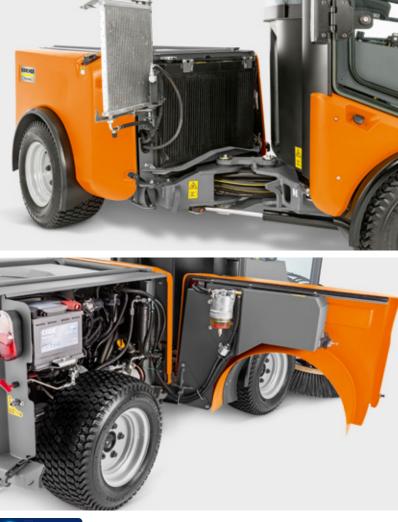

### Service and maintenance: made easy

The high-quality components of the MC 80 allow long maintenance intervals of around 500 hours. This increases productivity and lowers workshop use considerably. You also have it very easy when service, maintenance or cleaning work is due. You reach all relevant components quickly and with minimum effort. The hinged side panel can be removed if required without the need for any tools. Cleaning work on the fuel filter or air-conditioning cooler is also easily completed.

### Vacuuming. Reinterpreted.

The suction turbine of our MC 80 is made from an innovative composite material, is optimised for aerodynamic efficiency and works very quietly, saving fuel and protecting the drive. The waste is collected in an 800 litre waste container and conveniently emptied in typical standard containers by means of high dump. You control the process itself directly from the cab, without having to exit the cab. In conjunction with our water reclamation system the container size allows long working periods.