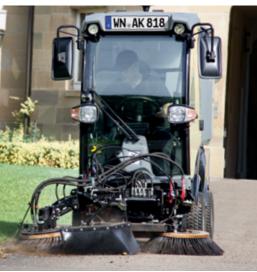

### **Towed brush system**

The towed brush system offers a host of advantages. Even more flexibility thanks to more compact dimensions (length). The dirt pick-up is even more efficient due to the short distance between the brush and the suction mouth. At the same time, the brushes are protected against frontal collisions and damage thanks to the coupling triangle.

#### More than meets the eye behind the large flap

With our MC 80 the suction mouth with the automatic coarse dirt flap is protected within the wheel contour of the front wheels. Large items and dirt, such as plastic bottles, are automatically collected. When reversing, the suction mouth is automatically hydraulically lifted. This technology practically eliminates any risk of collision damage.

### Innovative suction mouth control incl. complete protection

The suction mouth with automatic coarse dirt flap is located between the front wheels. Any risk of collision damage is practically eliminated.