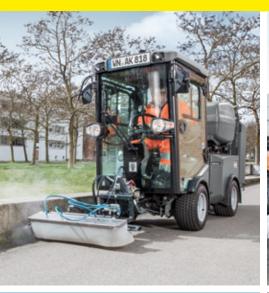

### Vacuuming. Reinterpreted.

The suction turbine of our MC 80 is made from an innovative composite material, is optimised for aerodynamic efficiency and works very quietly, saving fuel and protecting the drive. The waste is collected in an 800 litre waste container and conveniently emptied in typical standard containers by means of high dump. You control the process itself directly from the cab, without having to exit the cab. In conjunction with our water reclamation system the container size allows long working periods.

### **Cleaning made easy**

We want to make cleaning your machine simple for you. For this, the suction hose can be easily removed without any tools and cleaned in an instant. The waste container is designed so that the dirt cannot be deposited anywhere. Simple cleaning with a high-pressure cleaner is sufficient. You can also easily and quickly remove and clean the screen of the water reclamation system.

### High-pressure cleaner on board

The high-pressure cleaner on the waste container is versatile. You can use it to clean façades or park benches or the machine itself.