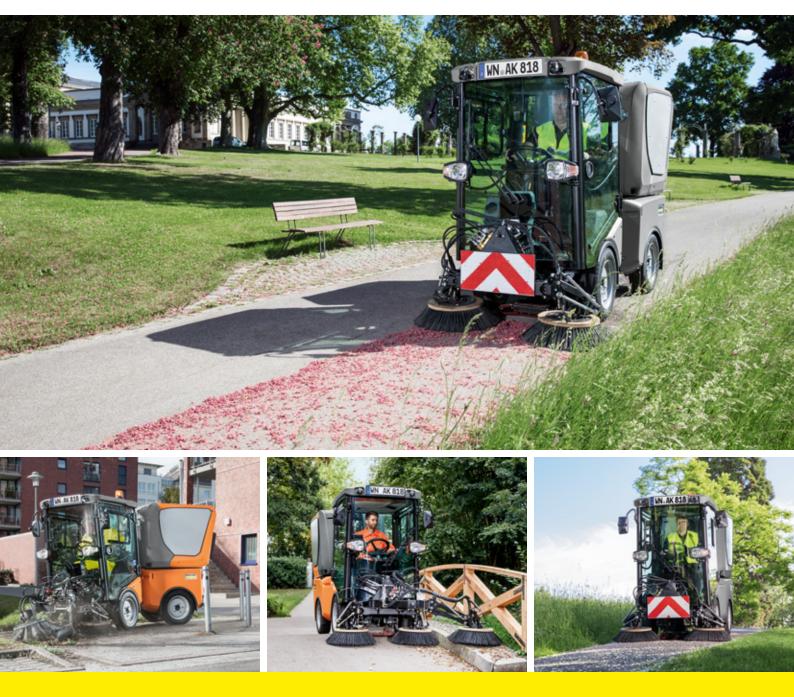

### PERFECT SWEEPING - NOT ONLY IN THE CITY CENTRE

The MC 80 vacuum sweeper: comfortable, manoeuvrable, environmentally friendly

### TAKES EVERYTHING AS IT COMES.

For the professional performance of your municipal tasks you need the right machine at the right time in the right place. You are ideally prepared with Kärcher municipal machines. Our MC 80 vacuum sweeper has precisely the power, flexibility and environmental friendliness that you need.

### Sweeping at the highest level

We developed the MC 80 as a pure vacuum sweeper entirely in accordance with the requirements of our customers. The focus was on sweeping in narrow, winding areas, as well as large squares and car parks. Thanks to a variety of attachment kits, you have the option to make daily sweeping even more efficient and flexible.

### **Towed brush system**

The towed brush system offers a host of advantages. Even more flexibility thanks to more compact dimensions (length). The dirt pick-up is even more efficient due to the short distance between the brush and the suction mouth. At the same time, the brushes are protected against frontal collisions and damage thanks to the coupling triangle.

#### More than meets the eye behind the large flap

With our MC 80 the suction mouth with the automatic coarse dirt flap is protected within the wheel contour of the front wheels. Large items and dirt, such as plastic bottles, are automatically collected. When reversing, the suction mouth is automatically hydraulically lifted. This technology practically eliminates any risk of collision damage.

### Unlimited versatility

Via the coupling triangle you can fit the 3<sup>rd</sup> side brush or a weed brush directly on the mounting of the two-brush system. The 3<sup>rd</sup> side brush extends the maximum sweeping width to over 2.2 metres. Or use the 3<sup>rd</sup> brush for cleaning at different heights, e.g. street and kerb. Weeds on roads and pavements stand no chance with the weed brush. Unique to this vehicle class is the simultaneous removal of weeds, sweeping and vacuuming in a single step. As a result, you work extremely neatly and efficiently.