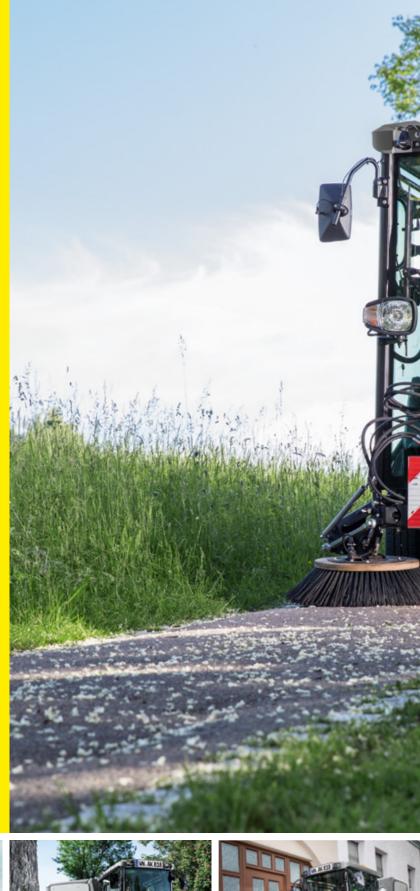

# ROBUST. COMPACT. EFFICIENT.

Comfortable large cab \_\_\_\_ with 360° panoramic view

**Compact dimensions** 

State-of-the-art diesel technology\*

Individual brush control and lift

Prepared for different attachment kits (e.g. weed brush)

#### Your comfort cab

The spacious cab provides exceptional comfort and enhanced safety. Thanks to the 360° panoramic view you can keep your eye on the entire surroundings. Like all Kärcher cabs, the cab is ROPS-certified. The efficient ventilation system or the optional air-conditioning system ensures optimal working conditions in hot and cold weather.

### Incredibly compact

For applications in urban areas the compactness of the vehicle is a decisive factor and advantage. We designed our municipal machines as narrow, short and low as is technically possible. We also kept the centre of gravity and the access point very low.

#### More than meets the eye behind the large flap

With our MC 80 the suction mouth with the automatic coarse dirt flap is protected within the wheel contour of the front wheels. Large items and dirt, such as plastic bottles, are automatically collected. When reversing, the suction mouth is automatically hydraulically lifted. This technology practically eliminates any risk of collision damage.

### Innovative suction mouth control incl. complete protection

The suction mouth with automatic coarse dirt flap is located between the front wheels. Any risk of collision damage is practically eliminated.