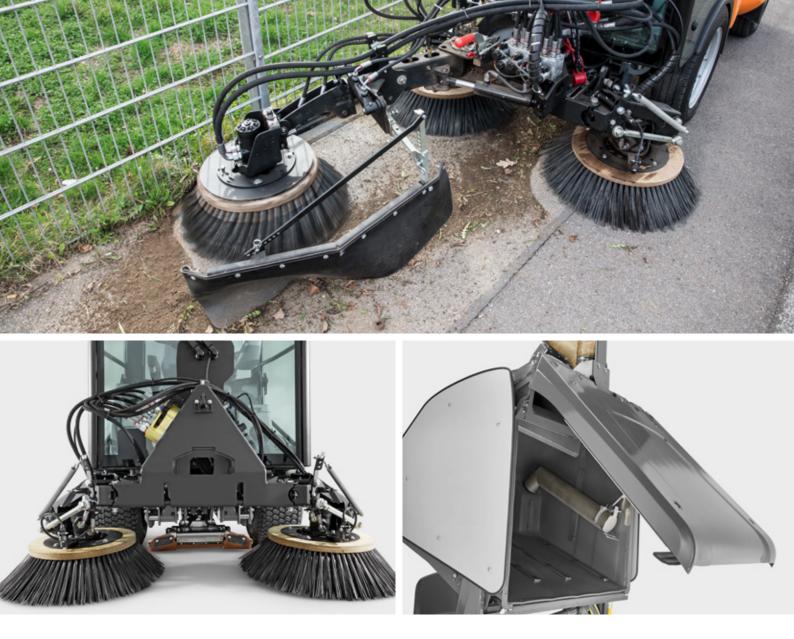

### **Towed brush system**

The towed brush system offers a host of advantages. Even more flexibility thanks to more compact dimensions (length). The dirt pick-up is even more efficient due to the short distance between the brush and the suction mouth. At the same time, the brushes are protected against frontal collisions and damage thanks to the coupling triangle.

#### More than meets the eye behind the large flap

With our MC 80 the suction mouth with the automatic coarse dirt flap is protected within the wheel contour of the front wheels. Large items and dirt, such as plastic bottles, are automatically collected. When reversing, the suction mouth is automatically hydraulically lifted. This technology practically eliminates any risk of collision damage.

#### Spacious waste container

The large-volume waste container with 800 litres and a fresh water volume of 185 litres makes possible long work intervals without interruption.

### Innovative suction mouth control incl. complete protection

The suction mouth with automatic coarse dirt flap is located between the front wheels. Any risk of collision damage is practically eliminated.

### Vacuuming. Reinterpreted.

The suction turbine of our MC 80 is made from an innovative composite material, is optimised for aerodynamic efficiency and works very quietly, saving fuel and protecting the drive. The waste is collected in an 800 litre waste container and conveniently emptied in typical standard containers by means of high dump. You control the process itself directly from the cab, without having to exit the cab. In conjunction with our water reclamation system the container size allows long working periods.