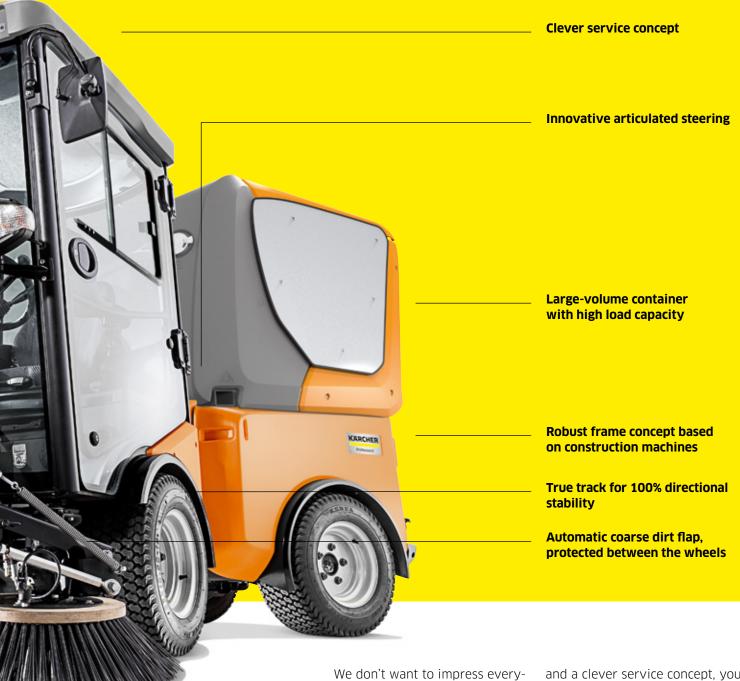

#### Robust design for day-to-day heavy-duty work

The support frame of our municipal sweepers is taken from the world of construction machines. This thickwalled special structure confidently carries all vehicle components, attachment kits and payloads. The high axle loads allow the pick-up of large volumes of waste and thus very long work intervals.

### **Comfort and safety**

The long wheelbase of our municipal machines is the basis for comfortable and safe work. Here we found an optimal compromise for unrestricted manoeuvrability.

### More than manoeuvrable: flexible

With our innovative articulated steering we have made the seemingly impossible possible. The trailer always runs exactly in the track of the front vehicle. Thanks to this extreme manoeuvrability and the 100% directional stability, our municipal machines easily drive around every obstacle and every kerb. Guaranteed without hitting anything.

#### Spacious waste container

The large-volume waste container with 800 litres and a fresh water volume of 185 litres makes possible long work intervals without interruption.

### Service and maintenance: made easy

The high-quality components of the MC 80 allow long maintenance intervals of around 500 hours. This increases productivity and lowers workshop use considerably. You also have it very easy when service, maintenance or cleaning work is due. You reach all relevant components quickly and with minimum effort. The hinged side panel can be removed if required without the need for any tools. Cleaning work on the fuel filter or air-conditioning cooler is also easily completed.