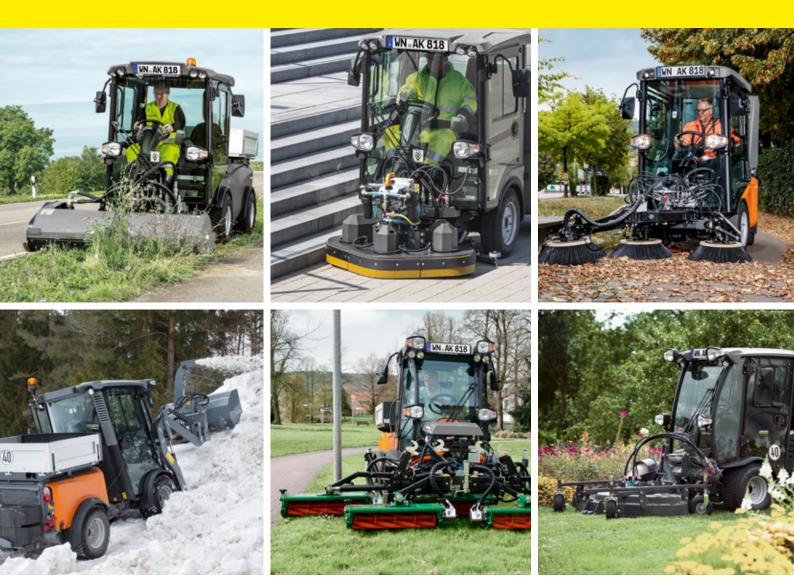

### PERFECT SWEEPING - NOT ONLY IN THE CITY CENTRE

The MC 80 vacuum sweeper: comfortable, manoeuvrable, environmentally friendly

### TAKES EVERYTHING AS IT COMES.

For the professional performance of your municipal tasks you need the right machine at the right time in the right place. You are ideally prepared with Kärcher municipal machines. Our MC 80 vacuum sweeper has precisely the power, flexibility and environmental friendliness that you need.

# ROBUST. COMPACT. EFFICIENT.

Comfortable large cab \_\_\_\_ with 360° panoramic view

**Compact dimensions** 

State-of-the-art diesel technology\*

Individual brush control and lift

Prepared for different attachment kits (e.g. weed brush)

# EXACTLY WHAT YOU NEED.

Our municipal sweepers combine compact dimensions with robust quality and a powerful drive with superb environmental friendliness. The logical operating concept is intuitive. The neat and comfortable large cab provides lots of comfort all year round. Thanks to the various attachment kits and the quick access to all service components, you complete all work quickly and efficiently.

#### Robust design for day-to-day heavy-duty work

The support frame of our municipal sweepers is taken from the world of construction machines. This thickwalled special structure confidently carries all vehicle components, attachment kits and payloads. The high axle loads allow the pick-up of large volumes of waste and thus very long work intervals.

#### Your comfort cab

The spacious cab provides exceptional comfort and enhanced safety. Thanks to the 360° panoramic view you can keep your eye on the entire surroundings. Like all Kärcher cabs, the cab is ROPS-certified. The efficient ventilation system or the optional air-conditioning system ensures optimal working conditions in hot and cold weather.

### Incredibly compact

For applications in urban areas the compactness of the vehicle is a decisive factor and advantage. We designed our municipal machines as narrow, short and low as is technically possible. We also kept the centre of gravity and the access point very low.

### **Comfort and safety**

The long wheelbase of our municipal machines is the basis for comfortable and safe work. Here we found an optimal compromise for unrestricted manoeuvrability.

### More than manoeuvrable: flexible

With our innovative articulated steering we have made the seemingly impossible possible. The trailer always runs exactly in the track of the front vehicle. Thanks to this extreme manoeuvrability and the 100% directional stability, our municipal machines easily drive around every obstacle and every kerb. Guaranteed without hitting anything.

### Sweeping at the highest level

We developed the MC 80 as a pure vacuum sweeper entirely in accordance with the requirements of our customers. The focus was on sweeping in narrow, winding areas, as well as large squares and car parks. Thanks to a variety of attachment kits, you have the option to make daily sweeping even more efficient and flexible.

### **Towed brush system**

The towed brush system offers a host of advantages. Even more flexibility thanks to more compact dimensions (length). The dirt pick-up is even more efficient due to the short distance between the brush and the suction mouth. At the same time, the brushes are protected against frontal collisions and damage thanks to the coupling triangle.

### More than just sweeping

You can extend the spectrum of use of your MC 80 with various attachment kits: 3rd side brush, weed brush, wander hose or high-pressure cleaner. Thanks to the clever hydraulics system, weed removal and pick-up are possible in one step, for example.

### A comfortable workstation

To be honest, we are very proud of the cabs in our municipal machines. The low access point on both sides ensures you get the working day off to a good start. In the cab you enjoy a pleasant atmosphere with lots of space, neatly arranged controls and practical equipment details: windows that open on both sides, bottle holder, USB charging points and an optional lockable storage compartment or air suspension seat with integrated document compartment. From the cab you have a 360° panoramic view for enhanced safety. Thanks to the innovative all-round ventilation system you enjoy a pleasant inner climate in all weather conditions. You can adjust and monitor all machine data and functions on the intuitive multifunctional display. If you opt for the suction mouth rear view camera, you see its image on a separate 5" display. Our MC 80 was awarded the AGR quality label (Aktion gesunder Rücken e.V.) for its exceptional ergonomics.

### Intuitive operation. In every detail

Our MC 80 vacuum sweeper has a towed parallelogramguided two-brush system with individual brush control. You can set and adjust many sweeping parameters, e.g. the speed of the brushes. The brushes themselves can be controlled separately using 2 joysticks. This means you can move the brush to the side or lift it. Using the ECO button you can restore the last used settings upon restart at the push of a button. This way you save lots of time again and again.

### Innovative suction mouth control incl. complete protection

The suction mouth with automatic coarse dirt flap is located between the front wheels. Any risk of collision damage is practically eliminated.

### Unlimited versatility

Via the coupling triangle you can fit the 3<sup>rd</sup> side brush or a weed brush directly on the mounting of the two-brush system. The 3<sup>rd</sup> side brush extends the maximum sweeping width to over 2.2 metres. Or use the 3<sup>rd</sup> brush for cleaning at different heights, e.g. street and kerb. Weeds on roads and pavements stand no chance with the weed brush. Unique to this vehicle class is the simultaneous removal of weeds, sweeping and vacuuming in a single step. As a result, you work extremely neatly and efficiently.