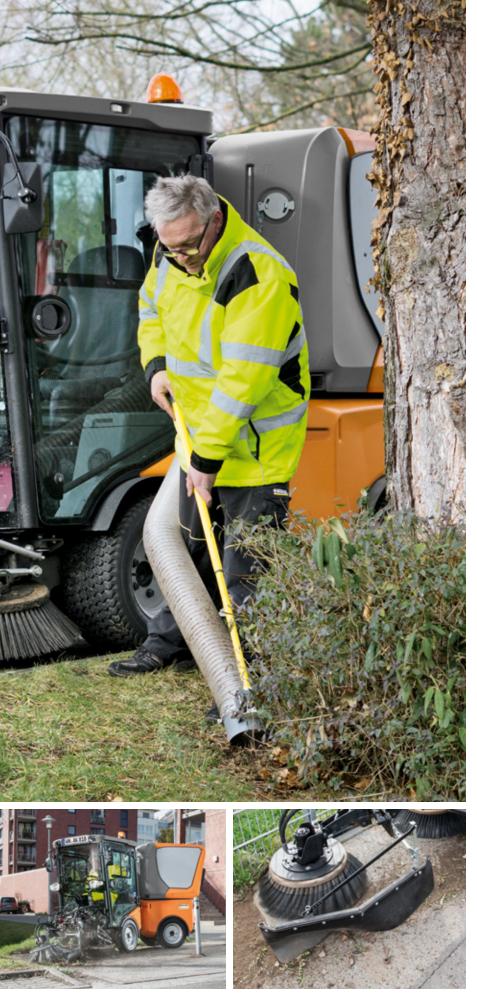

### Wander hose - a simple, clever solution

With the almost 5 metre long wander hose you are optimally equipped for the manual pick-up of waste in all other areas that you cannot reach with a sweeper. Bulky or coarse objects in chutes, bins, etc., are no longer a problem. The wander hose is fitted centrally on the waste container so that you can work comfortably on both sides of the vehicle. The telescopic dirt scraper of the waste container serves as a handle.