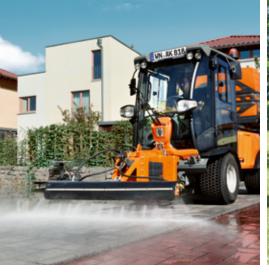

### PERFECT SWEEPING - NOT ONLY IN THE CITY CENTRE

The MC 80 vacuum sweeper: comfortable, manoeuvrable, environmentally friendly

### TAKES EVERYTHING AS IT COMES.

For the professional performance of your municipal tasks you need the right machine at the right time in the right place. You are ideally prepared with Kärcher municipal machines. Our MC 80 vacuum sweeper has precisely the power, flexibility and environmental friendliness that you need.

# ROBUST. COMPACT. EFFICIENT.

Comfortable large cab \_\_\_\_ with 360° panoramic view

**Compact dimensions** 

State-of-the-art diesel technology\*

Individual brush control and lift

Prepared for different attachment kits (e.g. weed brush)

# EXACTLY WHAT YOU NEED.

Our municipal sweepers combine compact dimensions with robust quality and a powerful drive with superb environmental friendliness. The logical operating concept is intuitive. The neat and comfortable large cab provides lots of comfort all year round. Thanks to the various attachment kits and the quick access to all service components, you complete all work quickly and efficiently.

#### Robust design for day-to-day heavy-duty work

The support frame of our municipal sweepers is taken from the world of construction machines. This thickwalled special structure confidently carries all vehicle components, attachment kits and payloads. The high axle loads allow the pick-up of large volumes of waste and thus very long work intervals.

#### Your comfort cab

The spacious cab provides exceptional comfort and enhanced safety. Thanks to the 360° panoramic view you can keep your eye on the entire surroundings. Like all Kärcher cabs, the cab is ROPS-certified. The efficient ventilation system or the optional air-conditioning system ensures optimal working conditions in hot and cold weather.

### Incredibly compact

For applications in urban areas the compactness of the vehicle is a decisive factor and advantage. We designed our municipal machines as narrow, short and low as is technically possible. We also kept the centre of gravity and the access point very low.

### **Comfort and safety**

The long wheelbase of our municipal machines is the basis for comfortable and safe work. Here we found an optimal compromise for unrestricted manoeuvrability.

### More than manoeuvrable: flexible

With our innovative articulated steering we have made the seemingly impossible possible. The trailer always runs exactly in the track of the front vehicle. Thanks to this extreme manoeuvrability and the 100% directional stability, our municipal machines easily drive around every obstacle and every kerb. Guaranteed without hitting anything.