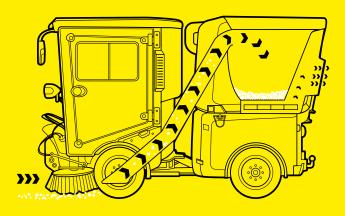

### Vacuuming. Reinterpreted.

The suction turbine of our MC 80 is made from an innovative composite material, is optimised for aerodynamic efficiency and works very quietly, saving fuel and protecting the drive. The waste is collected in an 800 litre waste container and conveniently emptied in typical standard containers by means of high dump. You control the process itself directly from the cab, without having to exit the cab. In conjunction with our water reclamation system the container size allows long working periods.