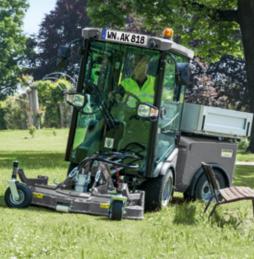

### More than just sweeping

You can extend the spectrum of use of your MC 80 with various attachment kits: 3rd side brush, weed brush, wander hose or high-pressure cleaner. Thanks to the clever hydraulics system, weed removal and pick-up are possible in one step, for example.

### Even more flexibility

We aim to satisfy your individual needs. This is why we offer numerous optional attachment kits and accessories for the MC 80 to help you perform all daily sweeping tasks.

### Unlimited versatility

Via the coupling triangle you can fit the 3<sup>rd</sup> side brush or a weed brush directly on the mounting of the two-brush system. The 3<sup>rd</sup> side brush extends the maximum sweeping width to over 2.2 metres. Or use the 3<sup>rd</sup> brush for cleaning at different heights, e.g. street and kerb. Weeds on roads and pavements stand no chance with the weed brush. Unique to this vehicle class is the simultaneous removal of weeds, sweeping and vacuuming in a single step. As a result, you work extremely neatly and efficiently.