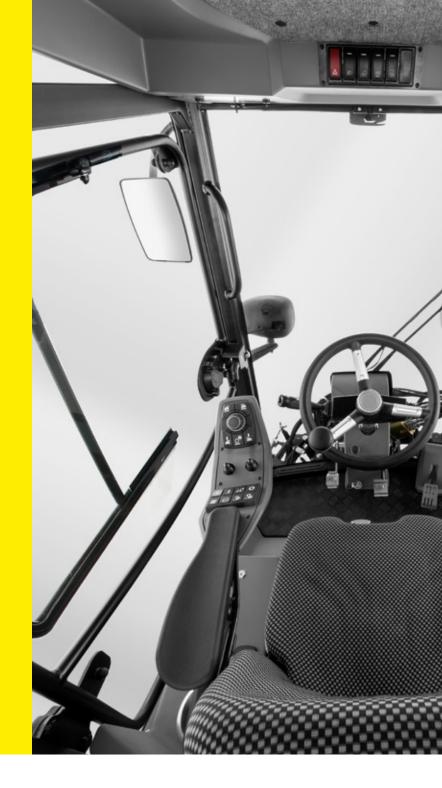

#### Your comfort cab

The spacious cab provides exceptional comfort and enhanced safety. Thanks to the 360° panoramic view you can keep your eye on the entire surroundings. Like all Kärcher cabs, the cab is ROPS-certified. The efficient ventilation system or the optional air-conditioning system ensures optimal working conditions in hot and cold weather.

### A comfortable workstation

To be honest, we are very proud of the cabs in our municipal machines. The low access point on both sides ensures you get the working day off to a good start. In the cab you enjoy a pleasant atmosphere with lots of space, neatly arranged controls and practical equipment details: windows that open on both sides, bottle holder, USB charging points and an optional lockable storage compartment or air suspension seat with integrated document compartment. From the cab you have a 360° panoramic view for enhanced safety. Thanks to the innovative all-round ventilation system you enjoy a pleasant inner climate in all weather conditions. You can adjust and monitor all machine data and functions on the intuitive multifunctional display. If you opt for the suction mouth rear view camera, you see its image on a separate 5" display. Our MC 80 was awarded the AGR quality label (Aktion gesunder Rücken e.V.) for its exceptional ergonomics.