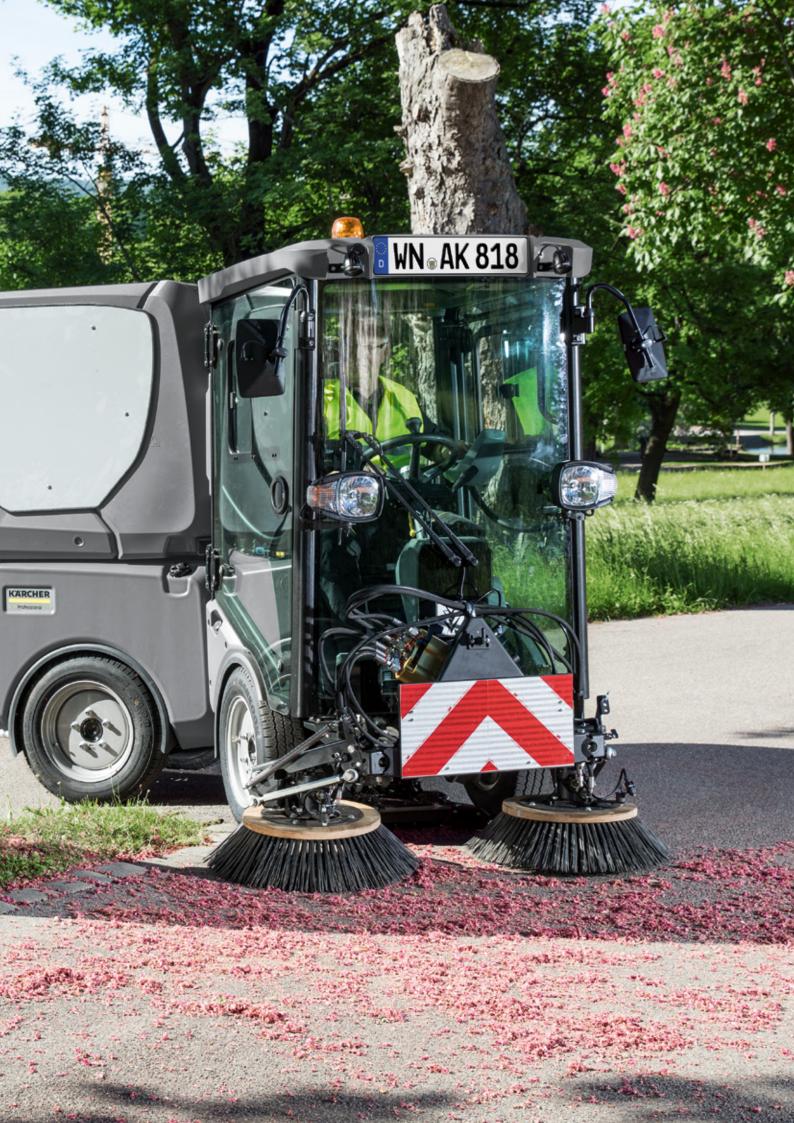

### **Towed brush system**

The towed brush system offers a host of advantages. Even more flexibility thanks to more compact dimensions (length). The dirt pick-up is even more efficient due to the short distance between the brush and the suction mouth. At the same time, the brushes are protected against frontal collisions and damage thanks to the coupling triangle.

#### More than meets the eye behind the large flap

With our MC 80 the suction mouth with the automatic coarse dirt flap is protected within the wheel contour of the front wheels. Large items and dirt, such as plastic bottles, are automatically collected. When reversing, the suction mouth is automatically hydraulically lifted. This technology practically eliminates any risk of collision damage.

### Innovative suction mouth control incl. complete protection

The suction mouth with automatic coarse dirt flap is located between the front wheels. Any risk of collision damage is practically eliminated.