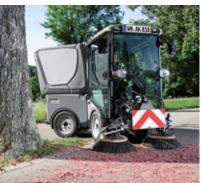

### Sweeping at the highest level

We developed the MC 80 as a pure vacuum sweeper entirely in accordance with the requirements of our customers. The focus was on sweeping in narrow, winding areas, as well as large squares and car parks. Thanks to a variety of attachment kits, you have the option to make daily sweeping even more efficient and flexible.

### **Towed brush system**

The towed brush system offers a host of advantages. Even more flexibility thanks to more compact dimensions (length). The dirt pick-up is even more efficient due to the short distance between the brush and the suction mouth. At the same time, the brushes are protected against frontal collisions and damage thanks to the coupling triangle.

#### More than meets the eye behind the large flap

With our MC 80 the suction mouth with the automatic coarse dirt flap is protected within the wheel contour of the front wheels. Large items and dirt, such as plastic bottles, are automatically collected. When reversing, the suction mouth is automatically hydraulically lifted. This technology practically eliminates any risk of collision damage.