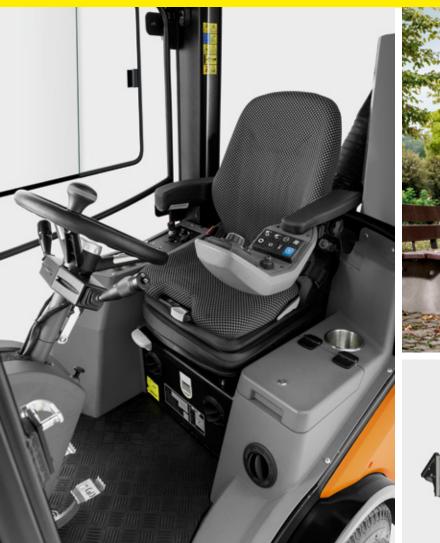

### A comfortable workstation

To be honest, we are very proud of the cabs in our municipal machines. The low access point on both sides ensures you get the working day off to a good start. In the cab you enjoy a pleasant atmosphere with lots of space, neatly arranged controls and practical equipment details: windows that open on both sides, bottle holder, USB charging points and an optional lockable storage compartment or air suspension seat with integrated document compartment. From the cab you have a 360° panoramic view for enhanced safety. Thanks to the innovative all-round ventilation system you enjoy a pleasant inner climate in all weather conditions. You can adjust and monitor all machine data and functions on the intuitive multifunctional display. If you opt for the suction mouth rear view camera, you see its image on a separate 5" display. Our MC 80 was awarded the AGR quality label (Aktion gesunder Rücken e.V.) for its exceptional ergonomics.

### Intuitive operation. In every detail

Our MC 80 vacuum sweeper has a towed parallelogramguided two-brush system with individual brush control. You can set and adjust many sweeping parameters, e.g. the speed of the brushes. The brushes themselves can be controlled separately using 2 joysticks. This means you can move the brush to the side or lift it. Using the ECO button you can restore the last used settings upon restart at the push of a button. This way you save lots of time again and again.