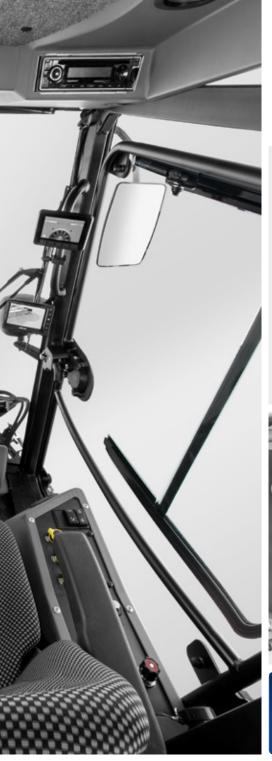

### A comfortable workstation

To be honest, we are very proud of the cabs in our municipal machines. The low access point on both sides ensures you get the working day off to a good start. In the cab you enjoy a pleasant atmosphere with lots of space, neatly arranged controls and practical equipment details: windows that open on both sides, bottle holder, USB charging points and an optional lockable storage compartment or air suspension seat with integrated document compartment. From the cab you have a 360° panoramic view for enhanced safety. Thanks to the innovative all-round ventilation system you enjoy a pleasant inner climate in all weather conditions. You can adjust and monitor all machine data and functions on the intuitive multifunctional display. If you opt for the suction mouth rear view camera, you see its image on a separate 5" display. Our MC 80 was awarded the AGR quality label (Aktion gesunder Rücken e.V.) for its exceptional ergonomics.