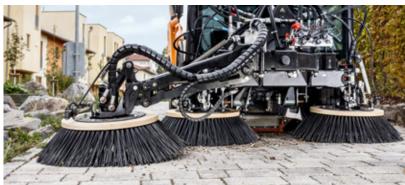

### **Towed brush system**

The towed brush system offers a host of advantages. Even more flexibility thanks to more compact dimensions (length). The dirt pick-up is even more efficient due to the short distance between the brush and the suction mouth. At the same time, the brushes are protected against frontal collisions and damage thanks to the coupling triangle.

### Intuitive operation. In every detail

Our MC 80 vacuum sweeper has a towed parallelogramguided two-brush system with individual brush control. You can set and adjust many sweeping parameters, e.g. the speed of the brushes. The brushes themselves can be controlled separately using 2 joysticks. This means you can move the brush to the side or lift it. Using the ECO button you can restore the last used settings upon restart at the push of a button. This way you save lots of time again and again.

### Unlimited versatility

Via the coupling triangle you can fit the 3<sup>rd</sup> side brush or a weed brush directly on the mounting of the two-brush system. The 3<sup>rd</sup> side brush extends the maximum sweeping width to over 2.2 metres. Or use the 3<sup>rd</sup> brush for cleaning at different heights, e.g. street and kerb. Weeds on roads and pavements stand no chance with the weed brush. Unique to this vehicle class is the simultaneous removal of weeds, sweeping and vacuuming in a single step. As a result, you work extremely neatly and efficiently.