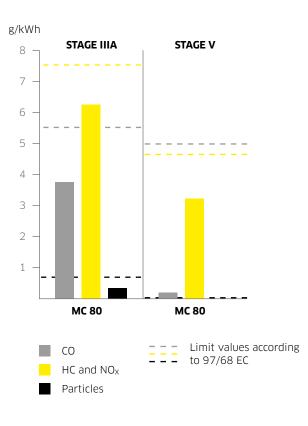

# POWERFUL. CLEAN. VERSATILE.

Motor rating, sweeping result, emissions legislation: the demands placed on a municipal machine are diverse and high. Our MC 80 passes the test with flying colours!

Emissions legislation is tightening up worldwide. This places stricter demands on current drive systems. The MC 80 is ideally equipped with its 26 kW (35 HP) Yanmar common rail diesel engine with particulate filter. Despite the extremely powerful motor rating, the emission values comply with STAGE V according to 97/68 EC. This means you can also use the MC 80 in green zones. In addition, you take the pressure off your budget with the low fuel consumption. Upon request you can also get your MC 80 with a drive certified according to STAGE IIIA.