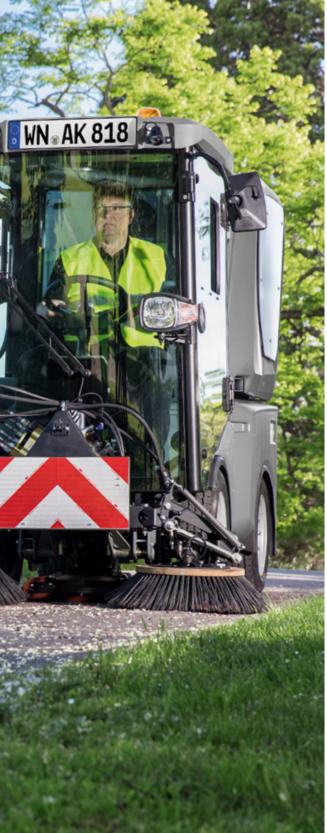

### **Towed brush system**

The towed brush system offers a host of advantages. Even more flexibility thanks to more compact dimensions (length). The dirt pick-up is even more efficient due to the short distance between the brush and the suction mouth. At the same time, the brushes are protected against frontal collisions and damage thanks to the coupling triangle.

#### More than meets the eye behind the large flap

With our MC 80 the suction mouth with the automatic coarse dirt flap is protected within the wheel contour of the front wheels. Large items and dirt, such as plastic bottles, are automatically collected. When reversing, the suction mouth is automatically hydraulically lifted. This technology practically eliminates any risk of collision damage.

### A comfortable workstation

To be honest, we are very proud of the cabs in our municipal machines. The low access point on both sides ensures you get the working day off to a good start. In the cab you enjoy a pleasant atmosphere with lots of space, neatly arranged controls and practical equipment details: windows that open on both sides, bottle holder, USB charging points and an optional lockable storage compartment or air suspension seat with integrated document compartment. From the cab you have a 360° panoramic view for enhanced safety. Thanks to the innovative all-round ventilation system you enjoy a pleasant inner climate in all weather conditions. You can adjust and monitor all machine data and functions on the intuitive multifunctional display. If you opt for the suction mouth rear view camera, you see its image on a separate 5" display. Our MC 80 was awarded the AGR quality label (Aktion gesunder Rücken e.V.) for its exceptional ergonomics.