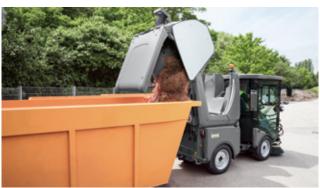

#### Spacious waste container

The large-volume waste container with 800 litres and a fresh water volume of 185 litres makes possible long work intervals without interruption.

### Vacuuming. Reinterpreted.

The suction turbine of our MC 80 is made from an innovative composite material, is optimised for aerodynamic efficiency and works very quietly, saving fuel and protecting the drive. The waste is collected in an 800 litre waste container and conveniently emptied in typical standard containers by means of high dump. You control the process itself directly from the cab, without having to exit the cab. In conjunction with our water reclamation system the container size allows long working periods.