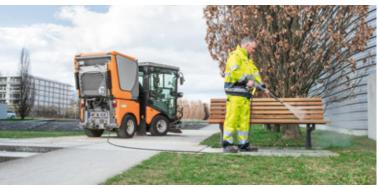

### Wander hose - a simple, clever solution

With the almost 5 metre long wander hose you are optimally equipped for the manual pick-up of waste in all other areas that you cannot reach with a sweeper. Bulky or coarse objects in chutes, bins, etc., are no longer a problem. The wander hose is fitted centrally on the waste container so that you can work comfortably on both sides of the vehicle. The telescopic dirt scraper of the waste container serves as a handle.

### High-pressure cleaner on board

The high-pressure cleaner on the waste container is versatile. You can use it to clean façades or park benches or the machine itself.